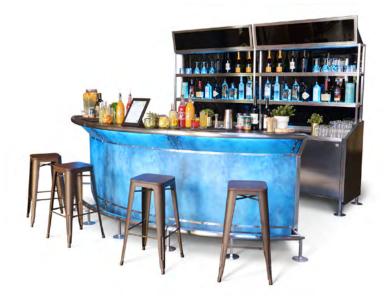

#### CUSTOMIZABLE MODULAR PORTABLE BARS

The Flash Bar Modular System is a product of The Portable Company. The Flash Bar is a modular and brandable bar system.

It's customizable design allows you to pick and change the size, shape, look, and accessories to create a unique serving experience.

#### PICK YOUR SHAPE

\* Matching Back Bars are available too

# CHOOSE THE INTERIOR

Create your own use with the available upgrades: Sinks • Ice Storage • Speed Rails • Adjustable Shelving

★ Upgrade the Flash Bar with a draft system by adding a Jockey Box

# DESIGN THE LOOK

Options vary for indoor and outdoor use