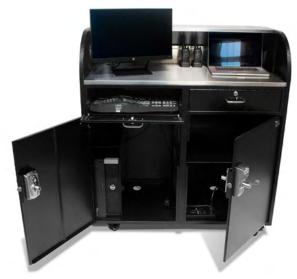

#### STEEL SECURITY DESKS

The Security Station was borne out of requests from The Valet Spot clients to customize our existing podiums with the specific needs of the security industry. We are now becoming the fastest growing producer of durable and cost-effective security podiums and desks in the US.

DELUXE PODIUM with keyboard & PC trays

PORTABLE PROFESSIONAL DESK

STANDARD PODIUM

WHITE STANDARD PODIUM

CUSTOM DELUXE PODIUM

COMPACT PODIUM