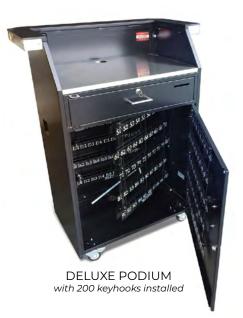

DELUXE PODIUM with keyboard & PC trays

PORTABLE PROFESSIONAL DESK

STANDARD PODIUM

WHITE STANDARD PODIUM

CUSTOM DELUXE PODIUM

COMPACT PODIUM