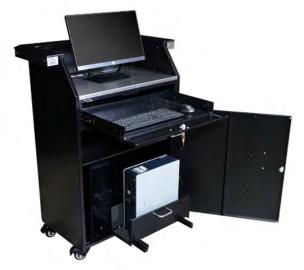

#### STEEL SECURITY DESKS

The Security Station was borne out of requests from The Valet Spot clients to customize our existing podiums with the specific needs of the security industry. We are now becoming the fastest growing producer of durable and cost-effective security podiums and desks in the US.

DELUXE PODIUM with keyboard & PC trays

PORTABLE PROFESSIONAL DESK

STANDARD PODIUM

WHITE STANDARD PODIUM

CUSTOM DELUXE PODIUM

COMPACT PODIUM