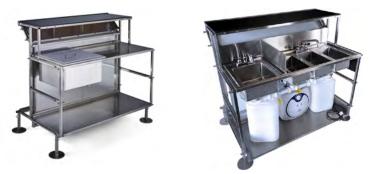

# CHOOSE THE INTERIOR

Create your own use with the available upgrades: Sinks • Ice Storage • Speed Rails • Adjustable Shelving

★ Upgrade the Flash Bar with a draft system by adding a Jockey Box