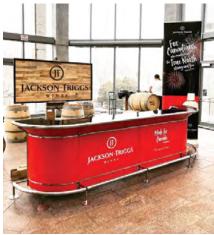

#### CUSTOMIZABLE MODULAR PORTABLE BARS

The Flash Bar Modular System is a product of The Portable Company. The Flash Bar is a modular and brandable bar system.

It's customizable design allows you to pick and change the size, shape, look, and accessories to create a unique serving experience.

#### PICK YOUR SHAPE

\* Matching Back Bars are available too

# CHOOSE THE INTERIOR

Create your own use with the available upgrades: Sinks • Ice Storage • Speed Rails • Adjustable Shelving

★ Upgrade the Flash Bar with a draft system by adding a Jockey Box

# DESIGN THE LOOK

Options vary for indoor and outdoor use