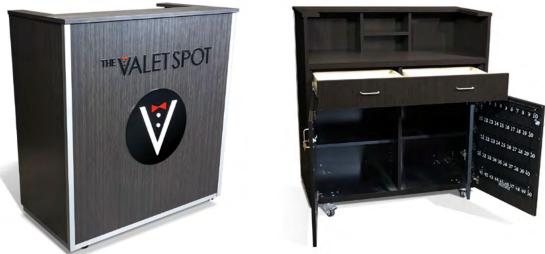

# THE VALETSPOT

The Valet Spot is the leading supplier of innovative and high-quality valet parking equipment in the world. Our products keep keys secure and organized at restaurants, hospitals, casinos, car dealerships, airports, and hotels worldwide.

Design your podium in minutes using our real-time web presentation sales tool.

THE VALET SPOT'S KIOSK Straight-edge Panel, Asian Night Laminate, Brushed Aluminum Trim, Laser-cut Acrylic Branding, H-shelf counter, 50-key Capacity, Shelving & Cabinet Doors on both sides