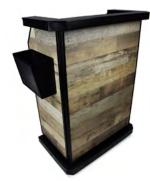

COMPACT PODIUM with custom signage on Acrylic panel

STANDARD PODIUM

WHITE STANDARD PODIUM

PORTABLE PODIUM

CUSTOM DELUXE PODIUM

PROFESSIONAL KIOSK

DELUXE PODIUM with keyboard & PC trays

PORTABLE PROFESSIONAL DESK

STANDARD PODIUM

WHITE STANDARD PODIUM

CUSTOM DELUXE PODIUM

COMPACT PODIUM

TEAM STAND Rustic Frame, Laminated Panels & Shelves, LED Sign, & Menu Holder

COMPACT STAND Vinyl Printed Panel & Menu Holder

DELUXE STAND White Frame, Laminated Panels, & Tiered Menu Holder

DELUXE STAND Rustic Frame, Laminated Panels, & Tiered Menu Holder

DELUXE STAND Black Frame, Laminated Panels, & Menu Holder