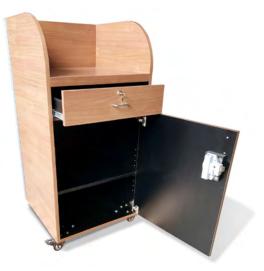

#### STEEL SECURITY DESKS

The Security Station was borne out of requests from The Valet Spot clients to customize our existing podiums with the specific needs of the security industry. We are now becoming the fastest growing producer of durable and cost-effective security podiums and desks in the US.

DELUXE PODIUM with keyboard & PC trays

PORTABLE PROFESSIONAL DESK

STANDARD PODIUM

WHITE STANDARD PODIUM

CUSTOM DELUXE PODIUM

COMPACT PODIUM