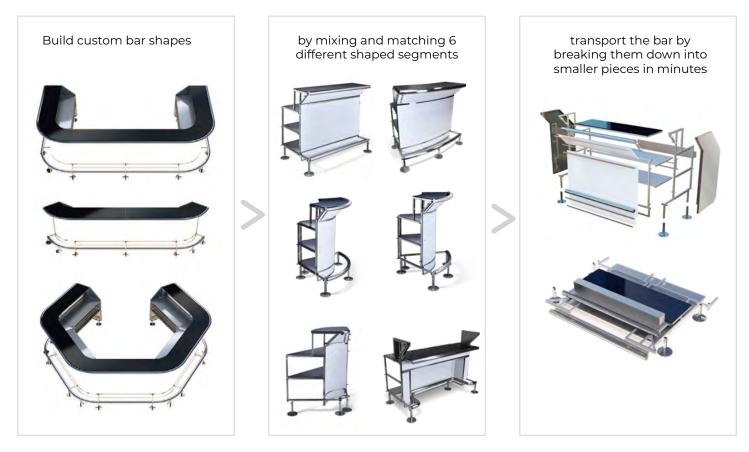

#### CUSTOMIZABLE MODULAR PORTABLE BARS

The Flash Bar Modular System is a product of The Portable Company. The Flash Bar is a modular and brandable bar system.

It's customizable design allows you to pick and change the size, shape, look, and accessories to create a unique serving experience.

#### PICK YOUR SHAPE

\* Matching Back Bars are available too

# CHOOSE THE INTERIOR

Create your own use with the available upgrades: Sinks • Ice Storage • Speed Rails • Adjustable Shelving

★ Upgrade the Flash Bar with a draft system by adding a Jockey Box

# DESIGN THE LOOK

Options vary for indoor and outdoor use