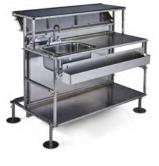

# CHOOSE THE INTERIOR

Create your own use with the available upgrades: Sinks • Ice Storage • Speed Rails • Adjustable Shelving

★ Upgrade the Flash Bar with a draft system by adding a Jockey Box