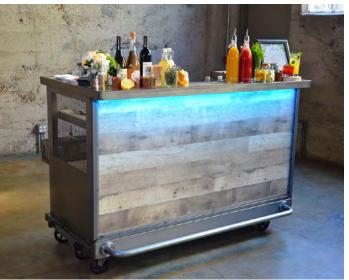

#### FOLDING BARS ON WHEELS

The Portable Bar Company is the preferred beverage sales equipment solution by bartenders, events, brands and many more. Our products are specifically designed to meet the rugged standards of the restaurant & bar industry.

# RUSTIC CLEAR COAT FRAMES AND CUSTOMIZABLE PANELS

These models are available with clear coat frames so you can see the unique distressed steel for a rustic look that patinas over time.

All bars are shown with white acrylic panels. There are 800 + custom panel options available including LED \* lighting, wood laminates, and custom printing for branding

# SPACE-SAVING

All of our portable bars fold quickly and easily, saving you valuable storage space.