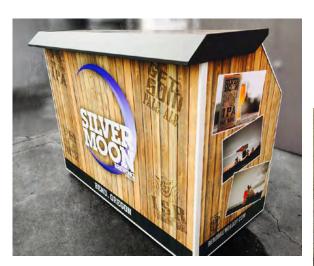

# RUSTIC CLEAR COAT FRAMES AND CUSTOMIZABLE PANELS

These models are available with clear coat frames so you can see the unique distressed steel for a rustic look that patinas over time.

All bars are shown with white acrylic panels. There are 800 + custom panel options available including LED \* lighting, wood laminates, and custom printing for branding