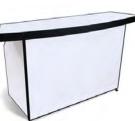

# POWDER COAT FRAMES AND CUSTOMIZABLE PANELS

These models are available with black or white powder coat frames for a tailored uniformed look.

FOLD & ROLL BACK BAR

**PROFESSIONAL BAR** 

CURVED COUNTER

PROFESSIONAL BAR

STANDARD BAR

COMPACT BAR