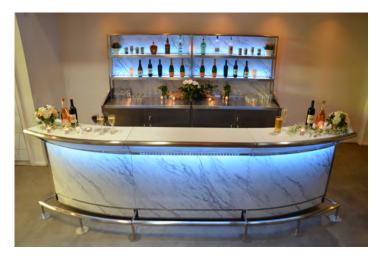

#### FOLDING BARS ON WHEELS

The Portable Bar Company is the preferred beverage sales equipment solution by bartenders, events, brands and many more. Our products are specifically designed to meet the rugged standards of the restaurant & bar industry.

# POWDER COAT FRAMES AND CUSTOMIZABLE PANELS

These models are available with black or white powder coat frames for a tailored uniformed look.

FOLD & ROLL BACK BAR

**PROFESSIONAL BAR** 

CURVED COUNTER

PROFESSIONAL BAR

STANDARD BAR

COMPACT BAR