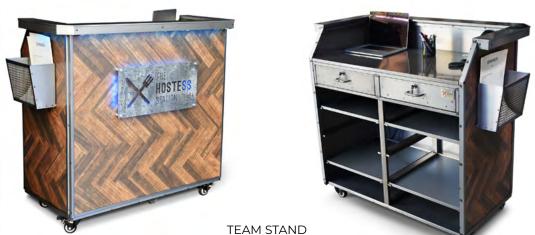

#### STEEL HOSTESS STANDS

The Hostess Station specializes in hostess stands and hostess stations that are specifically designed to meet the rugged standards of the restaurant & bar industry. Our products keep greeting areas in businesses organized and welcoming. We supply bars, restaurants, wineries, business complexes, breweries, and hotels across the nation.

TEAM STAND Rustic Frame, Laminated Panels & Shelves, LED Sign, & Menu Holder

COMPACT STAND Vinyl Printed Panel & Menu Holder

DELUXE STAND White Frame, Laminated Panels, & Tiered Menu Holder

DELUXE STAND Rustic Frame, Laminated Panels, & Tiered Menu Holder