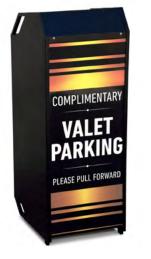

COMPACT PODIUM with custom signage on Acrylic panel

STANDARD PODIUM

WHITE STANDARD PODIUM

PORTABLE PODIUM

CUSTOM DELUXE PODIUM

PROFESSIONAL KIOSK