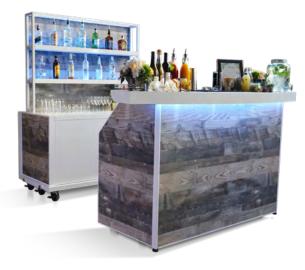

#### FOLDING BARS ON WHEELS

The Portable Bar Company is the preferred beverage sales equipment solution by bartenders, events, brands and many more. Our products are specifically designed to meet the rugged standards of the restaurant & bar industry.

# POWDER COAT FRAMES AND CUSTOMIZABLE PANELS

These models are available with black or white powder coat frames for a tailored uniformed look.

FOLD & ROLL BACK BAR

**PROFESSIONAL BAR** 

CURVED COUNTER

PROFESSIONAL BAR

# RUSTIC CLEAR COAT FRAMES AND CUSTOMIZABLE PANELS

These models are available with clear coat frames so you can see the unique distressed steel for a rustic look that patinas over time.

All bars are shown with white acrylic panels. There are 800 + custom panel options available including LED \* lighting, wood laminates, and custom printing for branding