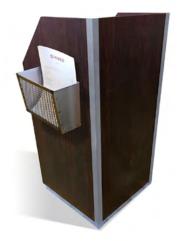

THE HOSTESS STATION'S PODIUM Classic Slant Panel, Kenya Mahogany Laminate, Brushed Aluminum Trim, and Rustic Menu Holder

THE VALET SPOT'S PODIUM Classic Slant Panel, Asian Night Laminate, and 100-key capacity