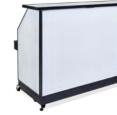

# POWDER COAT FRAMES AND CUSTOMIZABLE PANELS

These models are available with black or white powder coat frames for a tailored uniformed look.

FOLD & ROLL BACK BAR

**PROFESSIONAL BAR** 

CURVED COUNTER

PROFESSIONAL BAR

STANDARD BAR

COMPACT BAR