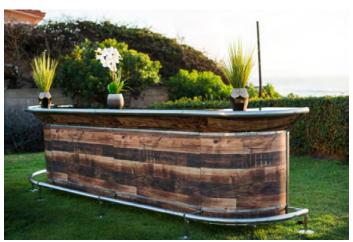

# RUSTIC CLEAR COAT FRAMES AND CUSTOMIZABLE PANELS

These models are available with clear coat frames so you can see the unique distressed steel for a rustic look that patinas over time.

All bars are shown with white acrylic panels. There are 800 + custom panel options available including LED \* lighting, wood laminates, and custom printing for branding