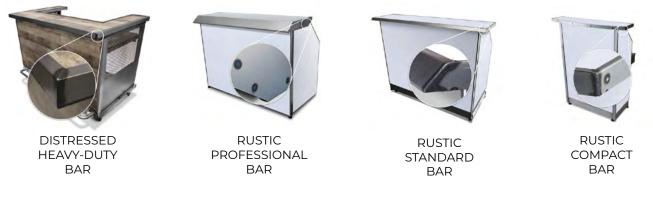

# RUSTIC CLEAR COAT FRAMES AND CUSTOMIZABLE PANELS

These models are available with clear coat frames so you can see the unique distressed steel for a rustic look that patinas over time.

All bars are shown with white acrylic panels. There are 800 + custom panel options available including LED \* lighting, wood laminates, and custom printing for branding